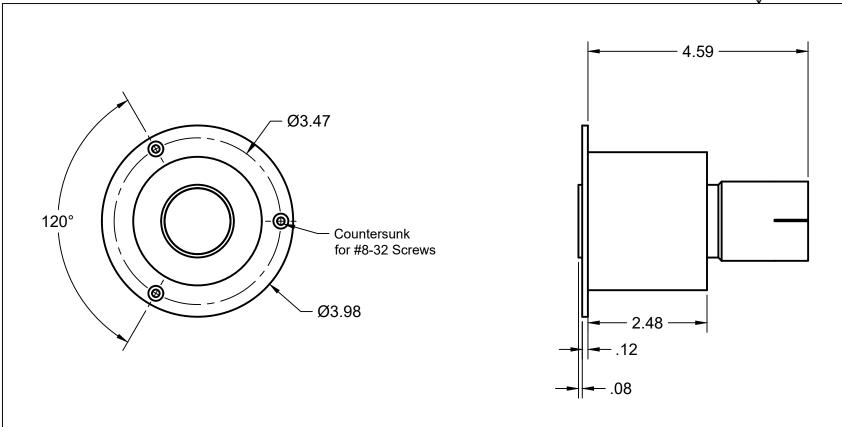

**BELLED TO FIT OVER 1-1/2" TUBING** 

TO BE CLAMPED

PROJECT

Whilst every attempt has been made to ensure the accuracy of the drawing contained here, measurements are subject to change and no responsibility is taken for any error, omission, or misstatement.