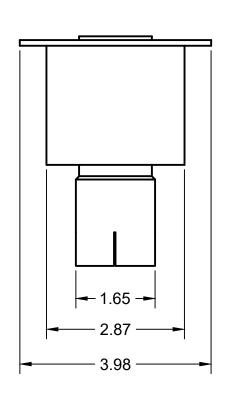

**BELLED TO FIT OVER 1-1/2" TUBING** 

TO BE CLAMPED

PROJECT

Whilst every attempt has been made to ensure the accuracy of the drawing contained here, measurements are subject to change and no responsibility is taken for any error, omission, or misstatement.